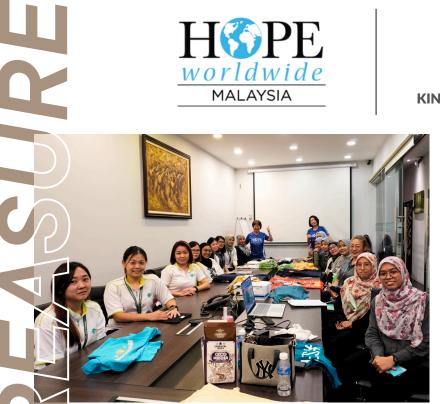

#### SUSTAINABILITY AND COMMUNITY ENGAGEMENT

HOPE WORLDWIDE MALAYSIA: TRASH TO TREASURE | NO-SEW TOTE BAG DIY SESSION

06-07

NEWSLETTER

#### TRASH TO TREASURE

KAB encouraged its employees to join this session, where old shirts were upcycled into stylish, no-sew cotton tote bags, transforming discarded items into useful products.