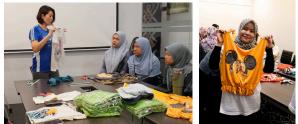

# **NO-SEW TOTE BAG DIY SESSION**

### A **HEARTWARM**ING INITIATIVE : UPCYCLING OLD SHIRTS INTO NO-SEW TOTE BAGS

#### TRASH TO TREASURE

KAB encouraged its employees to join this session, where old shirts were upcycled into stylish, no-sew cotton tote bags, transforming discarded items into useful products.

#### **INNOVATING AND COLLABORATING FOR A BETTER WORLD**