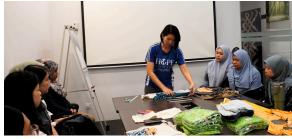

# **NO-SEW TOTE BAG DIY SESSION**

### A **HEARTWARM**ING INITIATIVE : UPCYCLING OLD SHIRTS INTO NO-SEW TOTE BAGS

#### TRASH TO TREASURE

KAB encouraged its employees to join this session, where old shirts were upcycled into stylish, no-sew cotton tote bags, transforming discarded items into useful products.

#### **INNOVATING AND COLLABORATING FOR A BETTER WORLD**