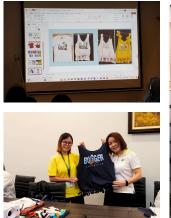

# **NO-SEW TOTE BAG DIY SESSION**

### A **HEARTWARM**ING INITIATIVE : UPCYCLING OLD SHIRTS INTO NO-SEW TOTE BAGS

#### TRASH TO TREASURE

KAB encouraged its employees to join this session, where old shirts were upcycled into stylish, no-sew cotton tote bags, transforming discarded items into useful products.

#### **INNOVATING AND COLLABORATING FOR A BETTER WORLD**