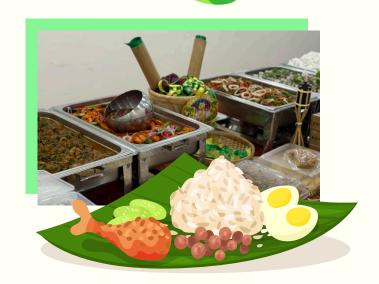

#### **Hari Raya Potluck Dinner 2025**

Organised by KAB Recreation & Welfare Club | 16 April 2025

There's something truly special about coming together over good food, shared laughter, and meaningful connections—and our Raya Potluck Dinner on 16 April 2025 was a beautiful reflection of just that.

Organised by the KAB Recreation & Welfare Club, the event brought employees from across departments under one roof in the spirit of Raya, togetherness, and unity.

It wasn't just a dinner—it was a celebration of our people and the vibrant community we're building at KAB.

Insta-worthy photo booths and memorable team moments captured throughout the night

More than just a festive gathering, the event reminded us of the power of connection, appreciation, and shared culture in shaping a happy and engaged workplace.